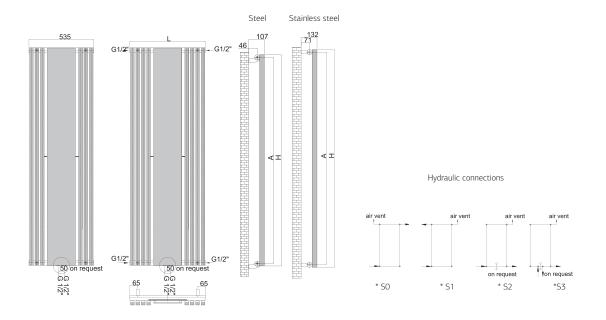

| Height<br>(H) | Length<br>(L) | Centres<br>(A) | No el | Weight | Volume | OUTPUT (watt) |                    |         |                    |         |                    |         |                    |
|---------------|---------------|----------------|-------|--------|--------|---------------|--------------------|---------|--------------------|---------|--------------------|---------|--------------------|
|               |               |                |       |        |        | Δt=30°C       |                    | Δt=40°C |                    | Δt=50°C |                    | Δt=60°C |                    |
| mm            | mm            | mm             | pcs   | kg     | 1      | ral           | stainless<br>steel | ral     | stainless<br>steel | ral     | stainless<br>steel | ral     | stainless<br>steel |
| 1500          | 535           | 1458           | 6     | 14.7   | 9.5    | 329           | 243                | 464     | 344                | 627     | 369                | 784     | 581                |
| 1500          | 625           | 1458           | 8     | 19.3   | 12.4   | 432           | 320                | 610     | 452                | 825     | 485                | 1031    | 764                |
| 1800          | 535           | 1758           | 6     | 17.2   | 11.1   | 387           | 287                | 547     | 405                | 739     | 434                | 923     | 684                |
| 1800          | 625           | 1758           | 8     | 22.6   | 14.6   | 510           | 378                | 720     | 533                | 973     | 572                | 1216    | 901                |

Putem executa dimensiuni speciale. În urma unei analize tehnice. | We can make custom dimensions, after technical analysis.

<sup>\*</sup> Atunci când comandati, trebuie să mentionati tipul de alimentare de care aveti nevoie./When you order, you must mention the type of connection you require.