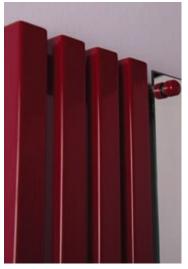

## **Vertica D Mirror**

Un model nou care oferă căldură, confort și este completat de o superbă oglindă (finisaj bronz sau clasic). VERTICA D MIRROR cu siguranță va atrage atenția, fiind un radiator ornamental practic și robust. Poate fi personalizat având la dispoziție o mare gamă de culori și accesorii.

Our exquisite new mirrored radiator provides warmth and comfort, and is accompanied by a full-length clear or bronze mirror to enhance and complement its beauty. An unique addition to your home, VERTICA D MIRROR demands attention yet retains a sense of practicality: high outputs, towel and robe hooks available on request, wide range of colour finishes.